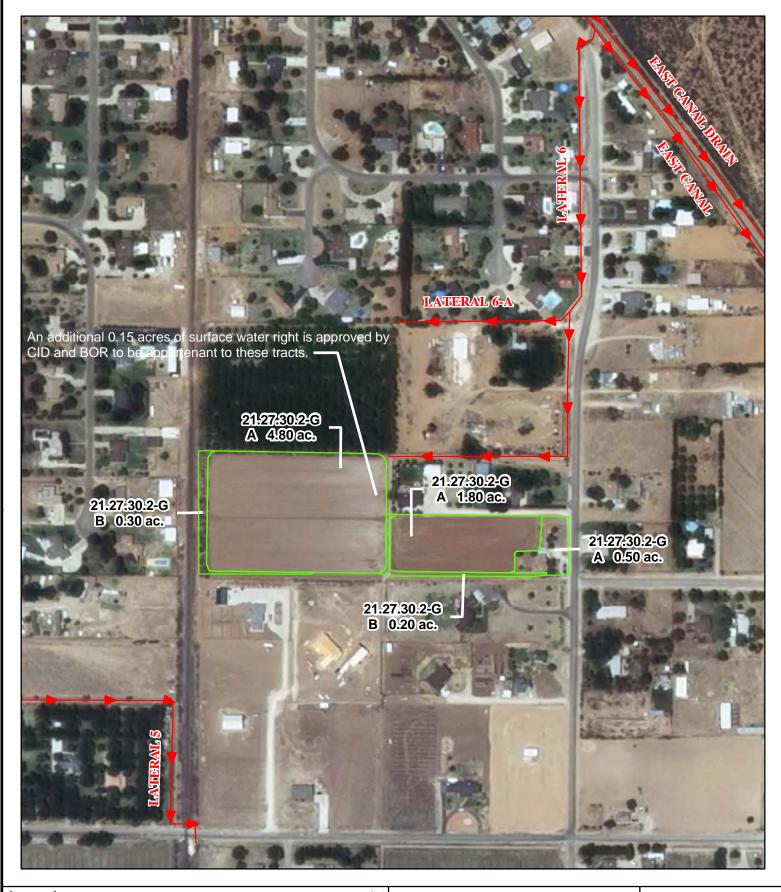

#### f. Location and Amount of Irrigated Acreage:

Section 30, Township 21S, Range 27E, N.M.P.M.

Pt. NE<sup>1</sup>/<sub>4</sub> 7.10 acres

Total: 7.10 acres

As shown on the attached revised Hydrographic Survey Map for Subfile No. 21.27.30.2-G, and the CID Section Hydrographic Survey Map Sheet No. 39 (1999-2011), included in Part F of this Appendix, representing the Court record as of the date of the filing of this Decree.

#### f. Location and Amount of Irrigated Acreage:

Section 30, Township 21S, Range 27E, N.M.P.M.

Pt. NE<sup>1</sup>/<sub>4</sub> 0.50 acres

Total: 0.50 acres

As shown on the attached revised Hydrographic Survey Map for Subfile No. 21.27.30.2-G, and the CID Section Hydrographic Survey Map Sheet No. 39 (1999-2011), included in Part F of this Appendix, representing the Court record as of the date of the filing of this Decree.

# f. Location and Amount of Irrigated Acreage:

Section 30, Township 21S, Range 27E, N.M.P.M.

Pt. NE<sup>1</sup>/<sub>4</sub> 0.15 acres

Total: 0.15 acres (Stacked)

As shown on the attached revised Hydrographic Survey Map for Subfile No. 21.27.30.2-G, and the CID Section Hydrographic Survey Map Sheet No. 39 (1999-2011), included in Part F of this Appendix, representing the Court record as of the date of the filing of this Decree.